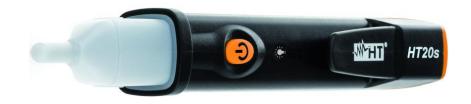

## 2. GENERAL SPECIFICATIONS

Indication:
 Built in torch:
 Power supply:
 RED led and acoustic (buzzer)
 White LED with ON/OFF key
 2x1.5V batteries type AAA LR03

➤ Working temperature: -10°C ÷ 50°C

➤ Working humidity: <75%RH (-10°C ÷ 40°C); <45%RH (40°C ÷ 50°C)</p>

➤ Dimensions (L x W x H): 160 x 26 x 20mm

Weight (included batteries): 48g

**AC Voltage detection** 

White LED torch

This instrument satisfies the requirements of Low Voltage Directive 2014/35/EU (LVD) and of EMC Directive 2014/30/EU