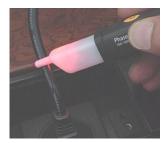

## 1. ELECTRICAL SPECIFICATIONS

➤ AC voltage range detection:
100V ÷ 1000VAC

> Frequency range: 50/60Hz

Safety: IEC/EN61010-1
 Measurement category: CAT IV 1000V
 Insulation: double insulation

Pollution degree:

➤ Dimensions (L x W x H): 160 x 26 x 20mm

Weight (included batteries): 48g

**AC Voltage detection** 

White LED torch

This instrument satisfies the requirements of Low Voltage Directive 2014/35/EU (LVD) and of EMC Directive 2014/30/EU