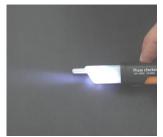

## 2. GENERAL SPECIFICATIONS

Indication:
 Built in torch:
 Power supply:
 RED led and acoustic (buzzer)
 White LED with ON/OFF key
 2x1.5V batteries type AAA LR03

➤ Working temperature: -10°C ÷ 50°C

➤ Working humidity: <75%RH (-10°C ÷ 40°C); <45%RH (40°C ÷ 50°C)</p>

➤ Dimensions (L x W x H): 160 x 26 x 20mm

Weight (included batteries): 48g

**AC Voltage detection** 

White LED torch

This instrument satisfies the requirements of Low Voltage Directive 2014/35/EU (LVD) and of EMC Directive 2014/30/EU