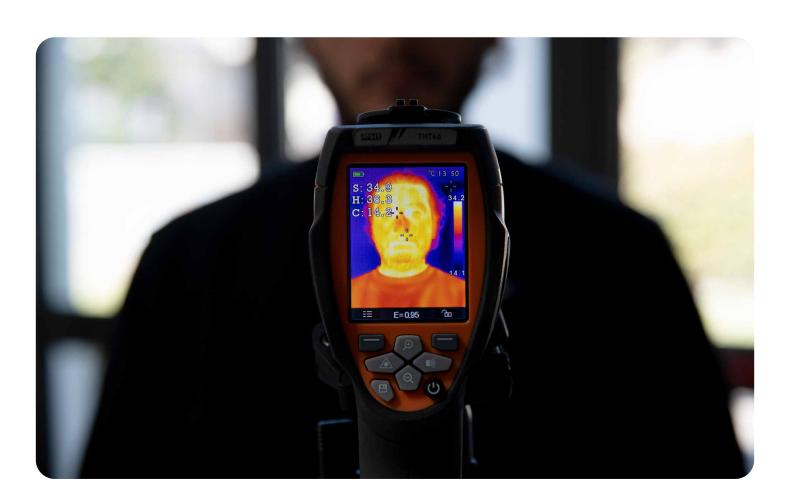

## **COVID-19** Emergency

To deal with the COVID-19 emergency, HT Instruments has implemented on its infrared thermal cameras the temperature screening function.

## From today, the Temperature Screening function

- Measurement in the temperature range 32 ° C ÷ 42 ° C, with an uncertainty margin of ± 0.5 ° C\*
- > Setting of alarm conditions on the maximum temperature measurement
- Alarm condition visible on the display (models THT33 and THT45W)
- > Alarm condition visible and audible on the display (models THT45, THT46, THT60 and THT70) \*It does not replace any certified medical device.